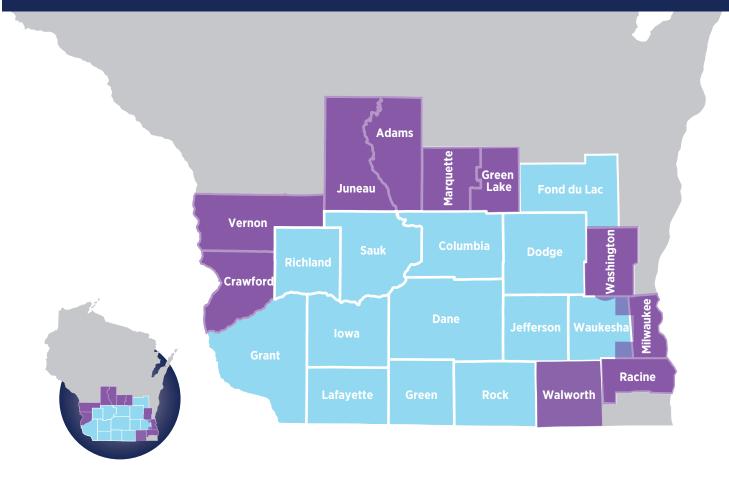

## UNDERSTANDING NETWORKS HMO/POS Product Map

Areas shaded in **BLUE** are Dean Health Plan core service areas. Members who reside in these areas may enroll in our comprehensive Health Maintenance Organization (HMO) and/or Point-of-Service (POS) plans.

Areas shaded in **PURPLE** are outside the Dean Health Plan core service area. Members who reside in these areas may elect an HMO/POS plan but might need to travel into the core service area to see network providers.

Wisconsin members residing outside of the colored areas above and all individuals residing outside of Wisconsin are considered out of the Dean Health Plan service area.

Dean Health Plan is a Qualified Health Plan issuer in the Health Insurance Marketplace.